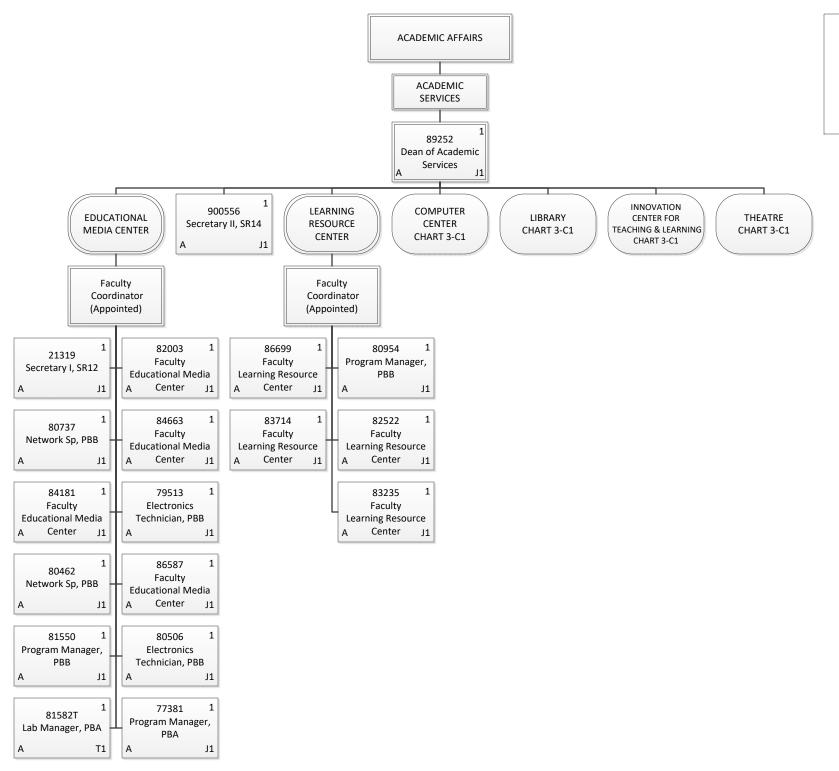

## STATE OF HAWAII UNIVERSITY OF HAWAII LEEWARD COMMUNITY COLLEGE

Organization Chart

Chart 3-C1

| Perma | nent     | 17.50 |
|-------|----------|-------|
| Gene  | ral Fund | 17.50 |
| Grand | Total    | 17.50 |