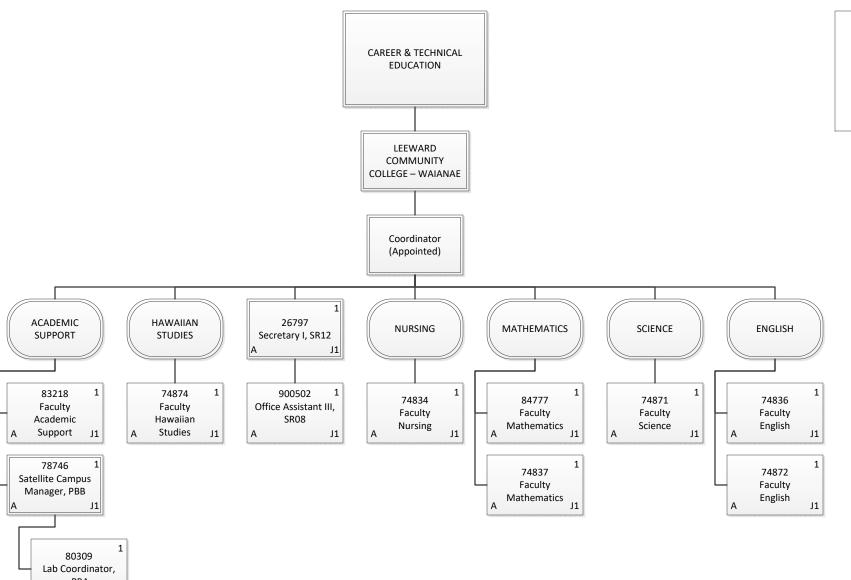

## STATE OF HAWAII UNIVERSITY OF HAWAII LEEWARD COMMUNITY COLLEGE

Organization Chart

Chart 3-C

| <b>Grand Total</b> | 19.00 |
|--------------------|-------|
| General Fund       | 1.00  |
| Temporary          | 1.00  |
| General Fund       | 18.00 |
| Permanent          | 18.00 |