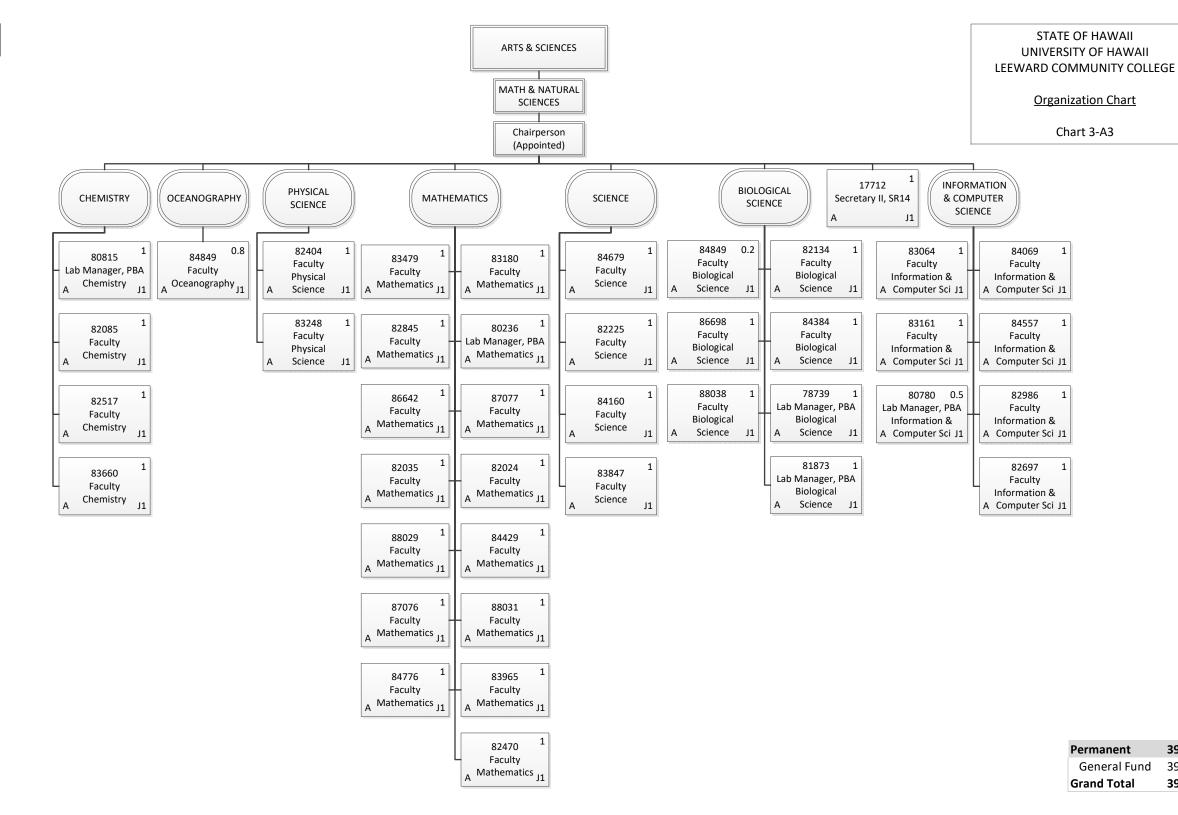

STATE OF HAWAII UNIVERSITY OF HAWAII LEEWARD COMMUNITY COLLEGE

Organization Chart

Chart 3

| Permanent          | 9.00 |
|--------------------|------|
| General Fund       | 9.00 |
| <b>Grand Total</b> | 9.00 |

Permanent30.00General Fund30.00Grand Total30.00

General Fund 43.00
Grand Total 43.00

39.50

39.50

39.50

| Permanent          | 25.00 |
|--------------------|-------|
| General Fund       | 25.00 |
| <b>Grand Total</b> | 25.00 |