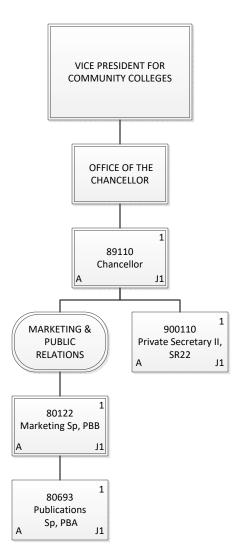

# STATE OF HAWAII UNIVERSITY OF HAWAII LEEWARD COMMUNITY COLLEGE

Organization Chart

Chart 2

| Permanent          | 4.00 |
|--------------------|------|
| General Fund       | 4.00 |
| <b>Grand Total</b> | 4.00 |