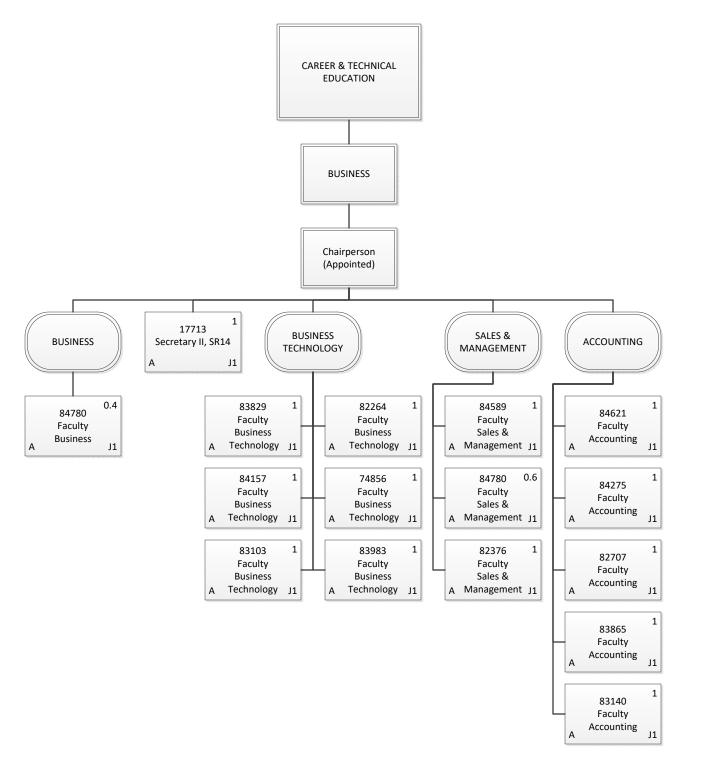

| Permanent          | 7.00 |
|--------------------|------|
| General Fund       | 2.00 |
| Special Fund       | 5.00 |
| <b>Grand Total</b> | 7.00 |