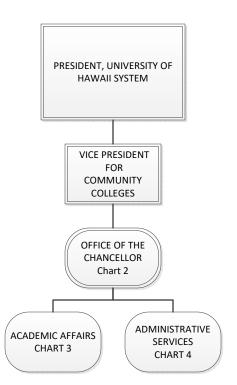

# STATE OF HAWAII UNIVERSITY OF HAWAII LEEWARD COMMUNITY COLLEGE

Organization Chart

Chart 1

| Permanent          | 347.00 |
|--------------------|--------|
| General Fund       | 337.00 |
| Special Fund       | 10.00  |
| Temporary          | 3.00   |
| General Fund       | 3.00   |
| <b>Grand Total</b> | 350.00 |