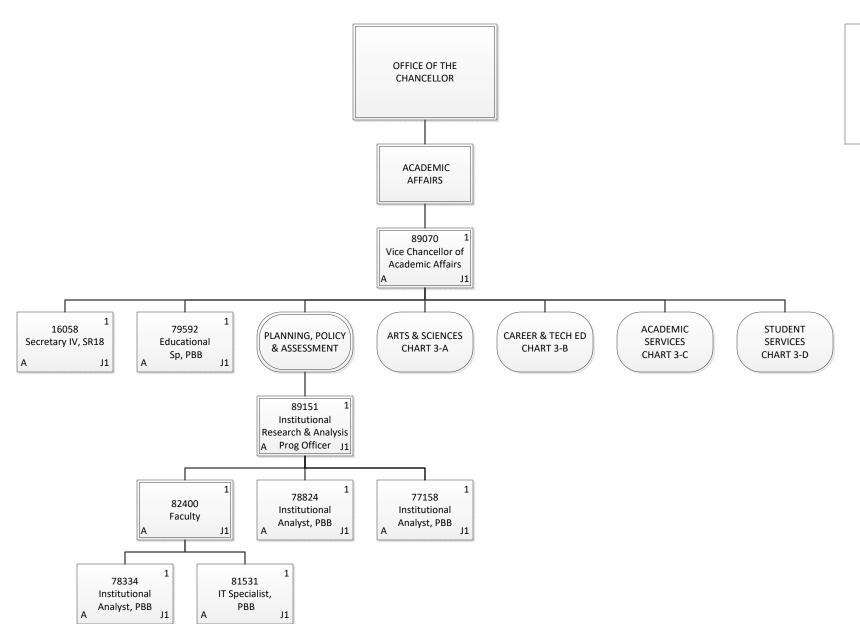

STATE OF HAWAII UNIVERSITY OF HAWAII LEEWARD COMMUNITY COLLEGE

Organization Chart

Chart 3

| Permanent          | 9.00 |
|--------------------|------|
| General Fund       | 9.00 |
| <b>Grand Total</b> | 9.00 |