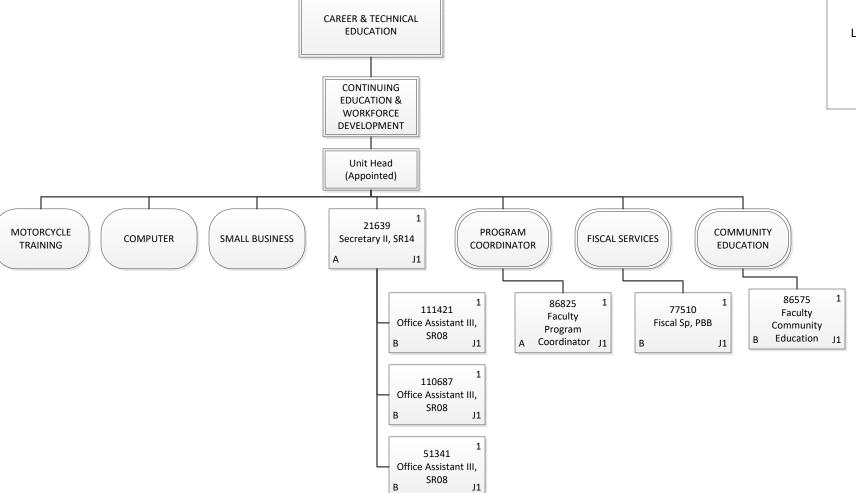

General Fund       | 2.00 |
| <b>Grand Total</b> | 2.00 |

CHART UPDATED DATE: May 2, 2017



### STATE OF HAWAII UNIVERSITY OF HAWAII LEEWARD COMMUNITY COLLEGE

Organization Chart

| Permanent          | 23.00 |
|--------------------|-------|
| General Fund       | 19.00 |
| Special Fund       | 4.00  |
| <b>Grand Total</b> | 23.00 |



## STATE OF HAWAII UNIVERSITY OF HAWAII LEEWARD COMMUNITY COLLEGE

Organization Chart

| Permanent          | 15.00 |
|--------------------|-------|
| General Fund       | 15.00 |
| <b>Grand Total</b> | 15.00 |

CHART UPDATED DATE: Dec. 29, 2016



STATE OF HAWAII
UNIVERSITY OF HAWAII
LEEWARD COMMUNITY COLLEGE

Organization Chart

| Permanent          | 12.00 |
|--------------------|-------|
| General Fund       | 12.00 |
| <b>Grand Total</b> | 12.00 |





| Permanent          | 7.00 |
|--------------------|------|
| General Fund       | 2.00 |
| Special Fund       | 5.00 |
| <b>Grand Total</b> | 7.00 |



## STATE OF HAWAII UNIVERSITY OF HAWAII LEEWARD COMMUNITY COLLEGE

Organization Chart

Chart 3-C

| <b>Grand Total</b> | 19.00 |
|--------------------|-------|
| General Fund       | 1.00  |
| Temporary          | 1.00  |
| General Fund       | 18.00 |
| Permanent          | 18.00 |



## STATE OF HAWAII UNIVERSITY OF HAWAII LEEWARD COMMUNITY COLLEGE

Organization Chart

Chart 3-C1

| Perma | nent     | 17.50 |
|-------|----------|-------|
| Gene  | ral Fund | 17.50 |
| Grand | Total    | 17.50 |

**CHART UPDATED** STATE OF HAWAII DATE: Mar. 30, 2017 **UNIVERSITY OF HAWAII ACADEMIC AFFAIRS** LEEWARD COMMUNITY COLLEGE **Organization Chart