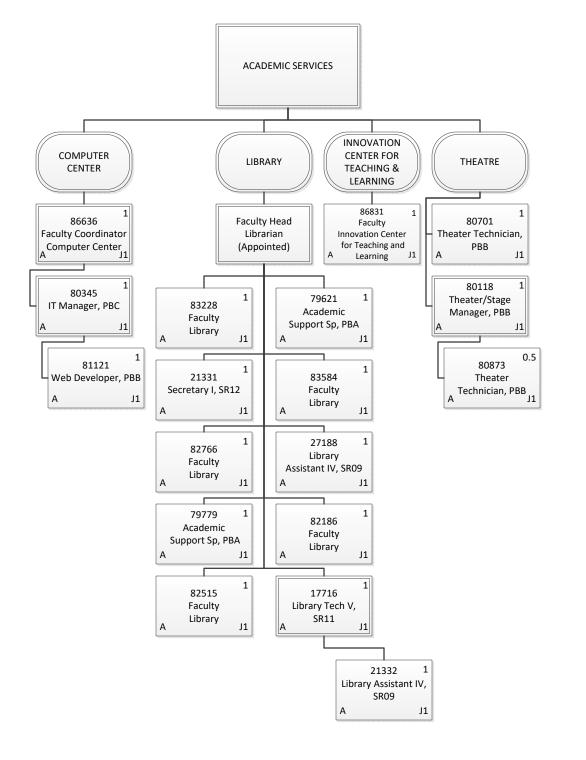

## STATE OF HAWAII UNIVERSITY OF HAWAII LEEWARD COMMUNITY COLLEGE

Organization Chart

Chart 3-C

| <b>Grand Total</b> | 19.00 |
|--------------------|-------|
| General Fund       | 1.00  |
| Temporary          | 1.00  |
| General Fund       | 18.00 |
| Permanent          | 18.00 |