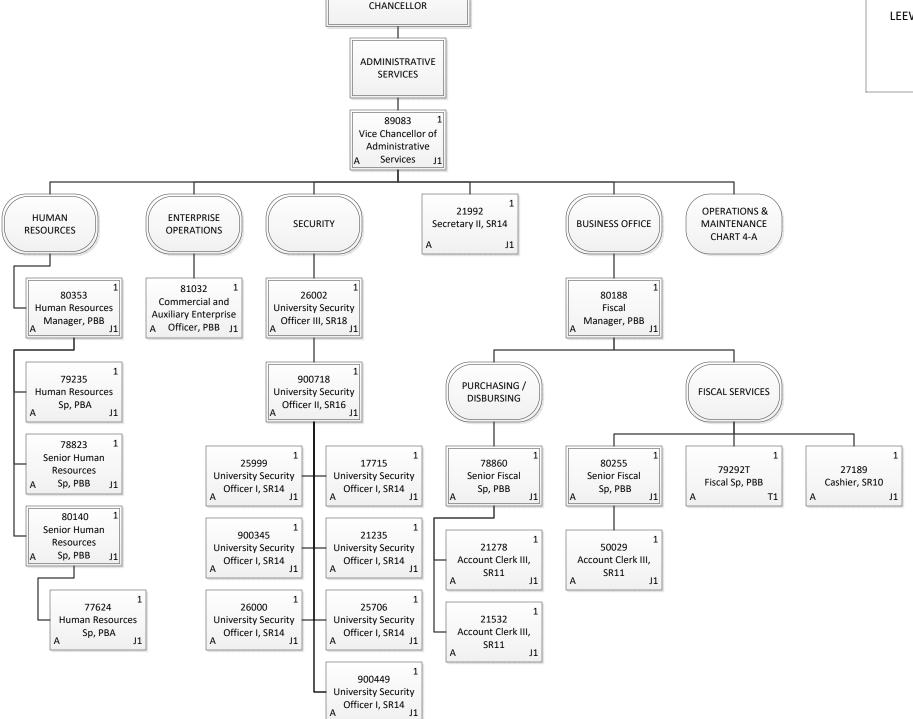

**Grand Total** 

45.00

CHART UPDATED DATE: Mar. 30, 2017

STATE OF HAWAII
UNIVERSITY OF HAWAII
LEEWARD COMMUNITY COLLEGE

Organization Chart

Chart 4

OFFICE OF THE

| Permanent          | 24.0 |
|--------------------|------|
| General Fund       | 24.0 |
| Temporary          | 1.0  |
| General Fund       | 1.0  |
| <b>Grand Total</b> | 25.0 |