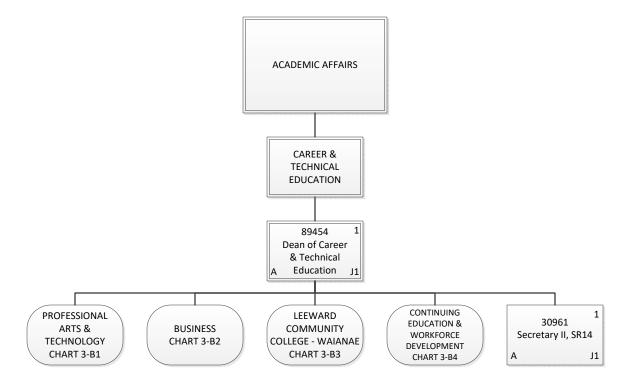

### STATE OF HAWAII UNIVERSITY OF HAWAII LEEWARD COMMUNITY COLLEGE

Organization Chart

Chart 3-A

| Permanent          | 3.00 |
|--------------------|------|
| General Fund       | 3.00 |
| <b>Grand Total</b> | 3.00 |