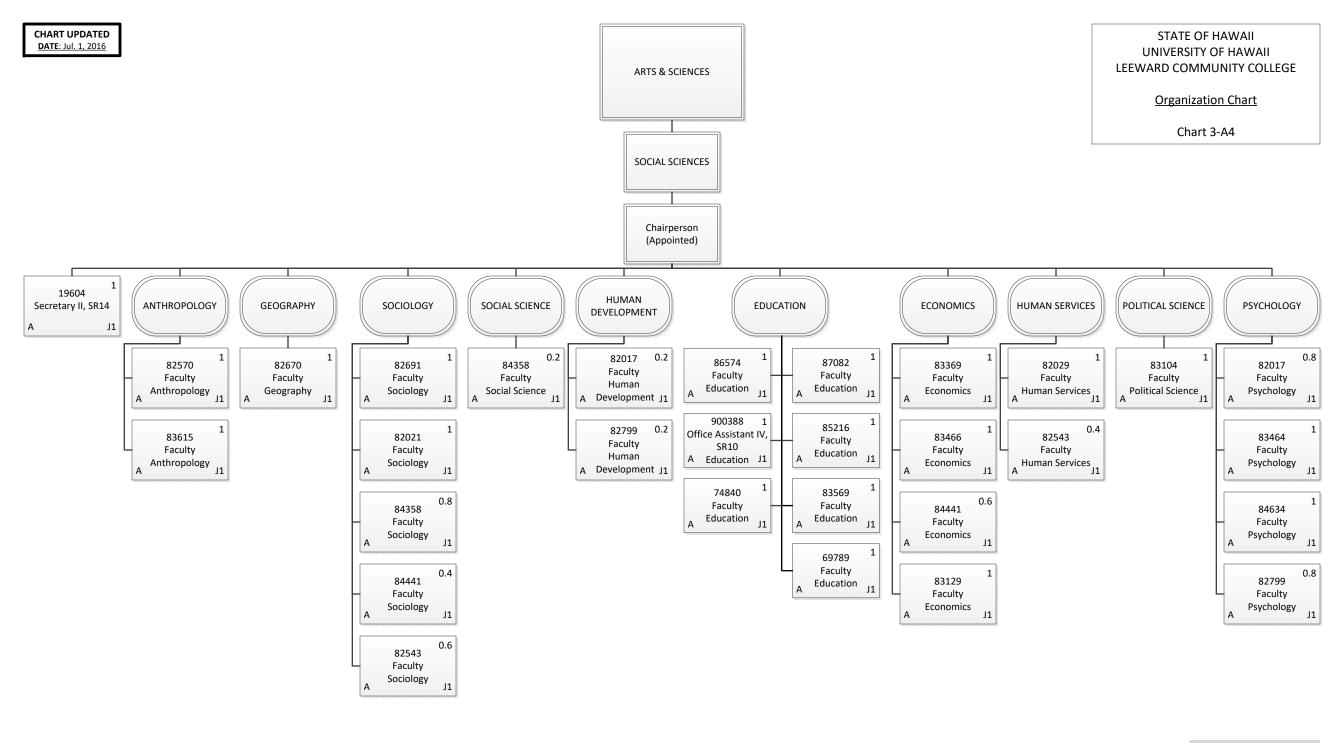

Permanent30.00General Fund30.00Grand Total30.00

General Fund 43.00
Grand Total 43.00

39.50

39.50

39.50

| Permanent          | 25.00 |
|--------------------|-------|
| General Fund       | 25.00 |
| <b>Grand Total</b> | 25.00 |