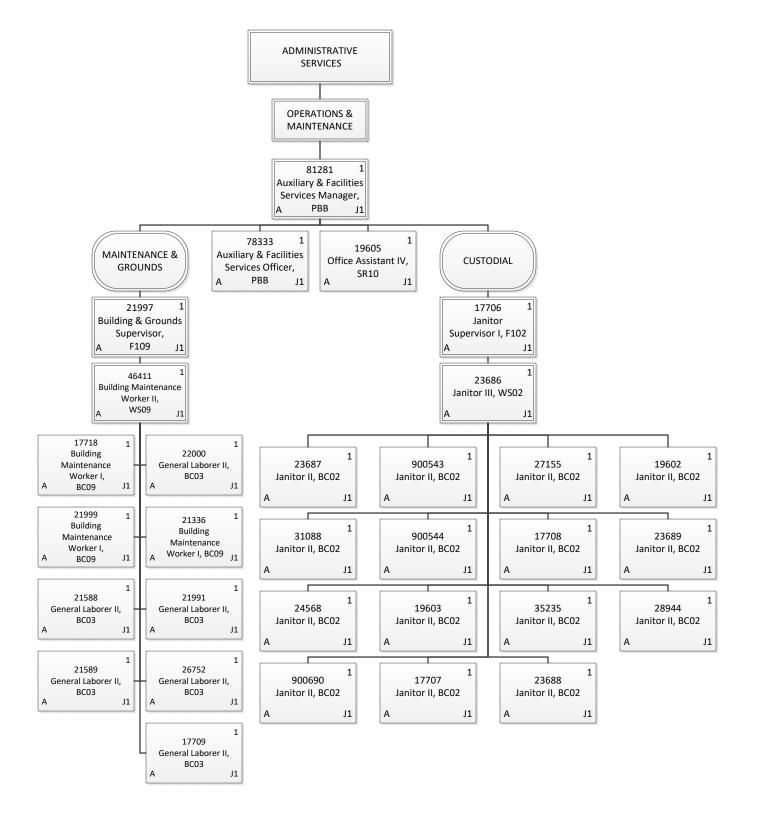

## STATE OF HAWAII UNIVERSITY OF HAWAII LEEWARD COMMUNITY COLLEGE

Organization Chart

Chart 4-A

| Permanent          | 31.00 |
|--------------------|-------|
| General Fund       | 31.00 |
| <b>Grand Total</b> | 31.00 |