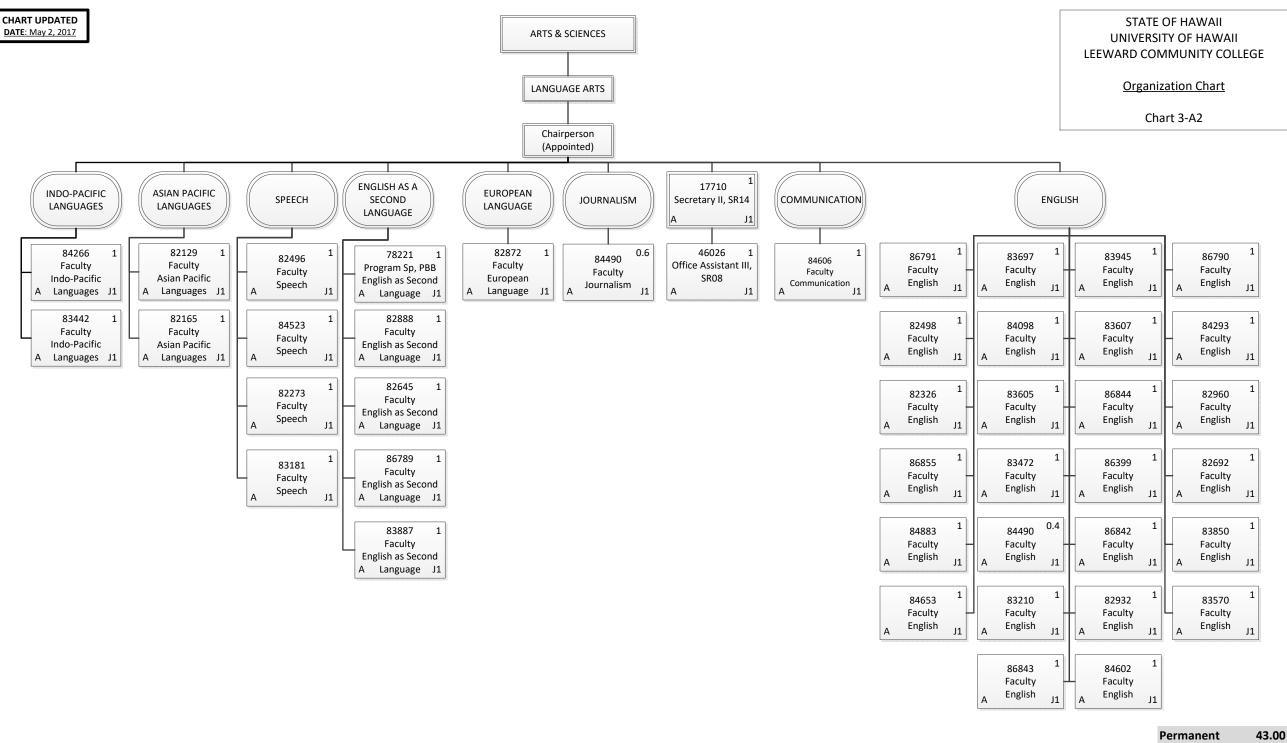

CHART UPDATED DATE: May 2, 2017

Permanent30.00General Fund30.00Grand Total30.00

General Fund 43.00
Grand Total 43.00

39.50

39.50

39.50

| Permanent          | 25.00 |
|--------------------|-------|
| General Fund       | 25.00 |
| <b>Grand Total</b> | 25.00 |