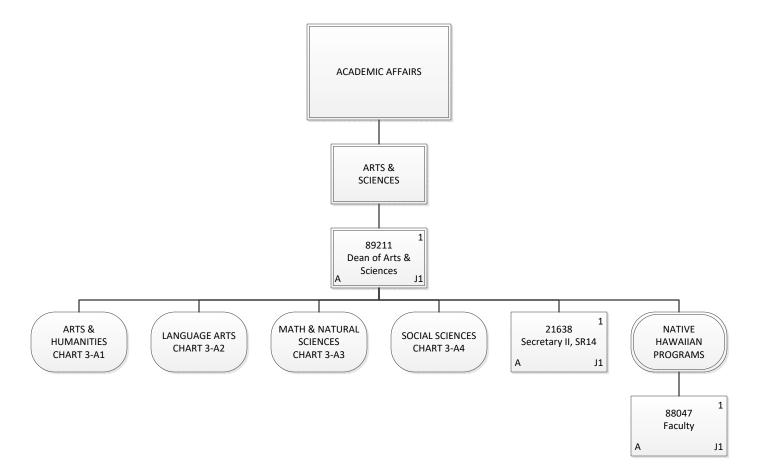

### STATE OF HAWAII UNIVERSITY OF HAWAII LEEWARD COMMUNITY COLLEGE

Organization Chart

Chart 3-A

| Permanent          | 3.00 |
|--------------------|------|
| General Fund       | 3.00 |
| <b>Grand Total</b> | 3.00 |