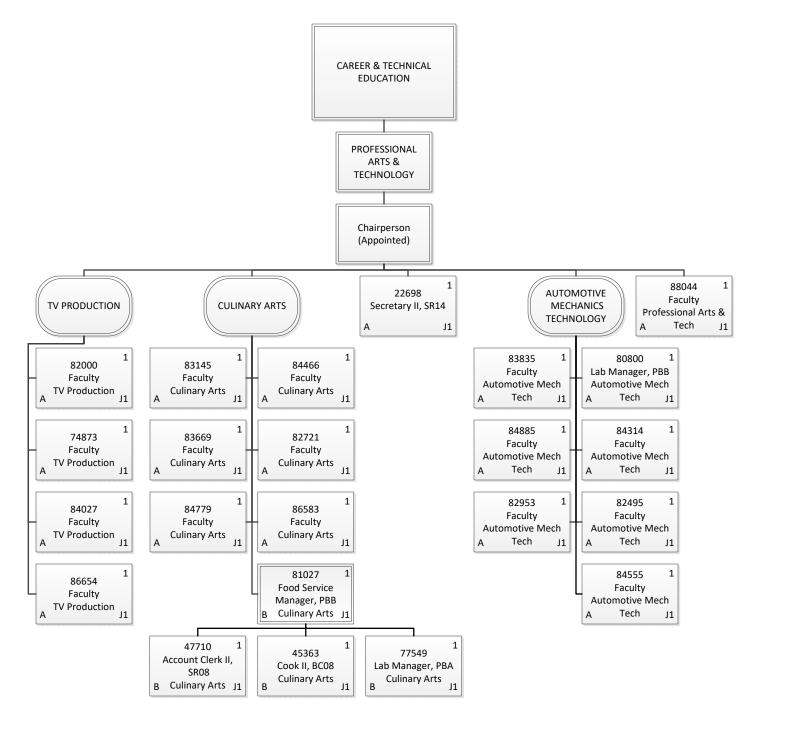

Permanent30.00General Fund30.00Grand Total30.00

General Fund 43.00
Grand Total 43.00

39.50

39.50

39.50

| Permanent          | 25.00 |
|--------------------|-------|
| General Fund       | 25.00 |
| <b>Grand Total</b> | 25.00 |